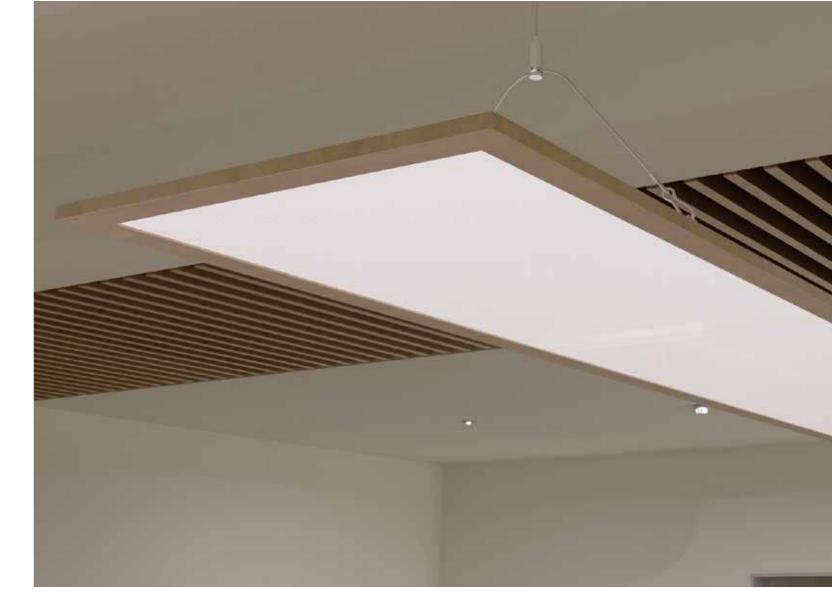

## **Seamless Blend of Form and Function**

Whether you are designing a reception area, office space, or commercial setting, Cleveredge Pro provides a seamless blend of form and function. Elevate your space while creating an inviting and well-lit environment for everyone to enjoy.

## **Exceptional Illumination**

Our frames provide direct light for focused illumination, ensuring every corner of your space is beautifully lit. At 120 lumens-per-watt, Cleveredge powerfully illuminates interior spaces while avoiding energy over-consumption. Ideal for commercial spaces, offices, and educational environments, these frames create a comfortable, well-lit atmosphere.