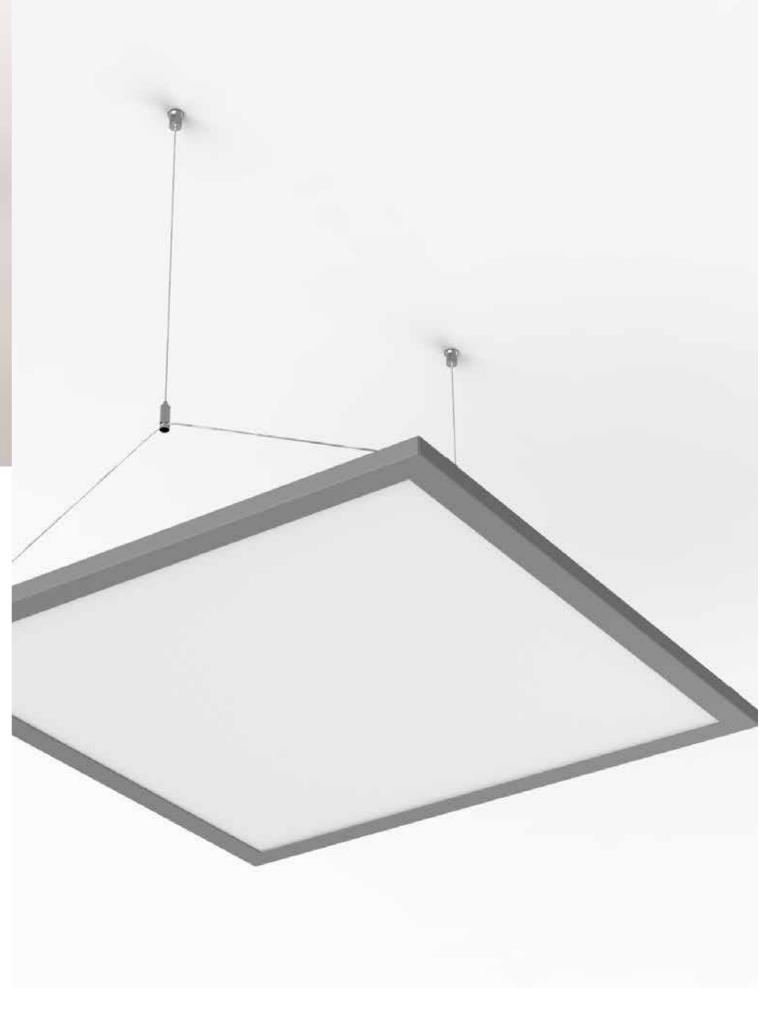

## **Exceptional Illumination**

Our frames provide direct light for focused illumination, ensuring every corner of your space is beautifully lit. At 120 lumens-per-watt, Cleveredge powerfully illuminates interior spaces while avoiding energy over-consumption. Ideal for commercial spaces, offices, and educational environments, these frames create a comfortable, well-lit atmosphere.

Cleveredge Pro is designeddesigned with versatility in mind. Available in various sizes, these frames fit effortlessly into any project. Cleveredge is available in 12 texture and finish choices ranging from Wood, Concrete and Marble, or select your own custom RAL color to be painted in-house. Choose from 1 of 3 square or rectilinear sizes to suit your specific needs.