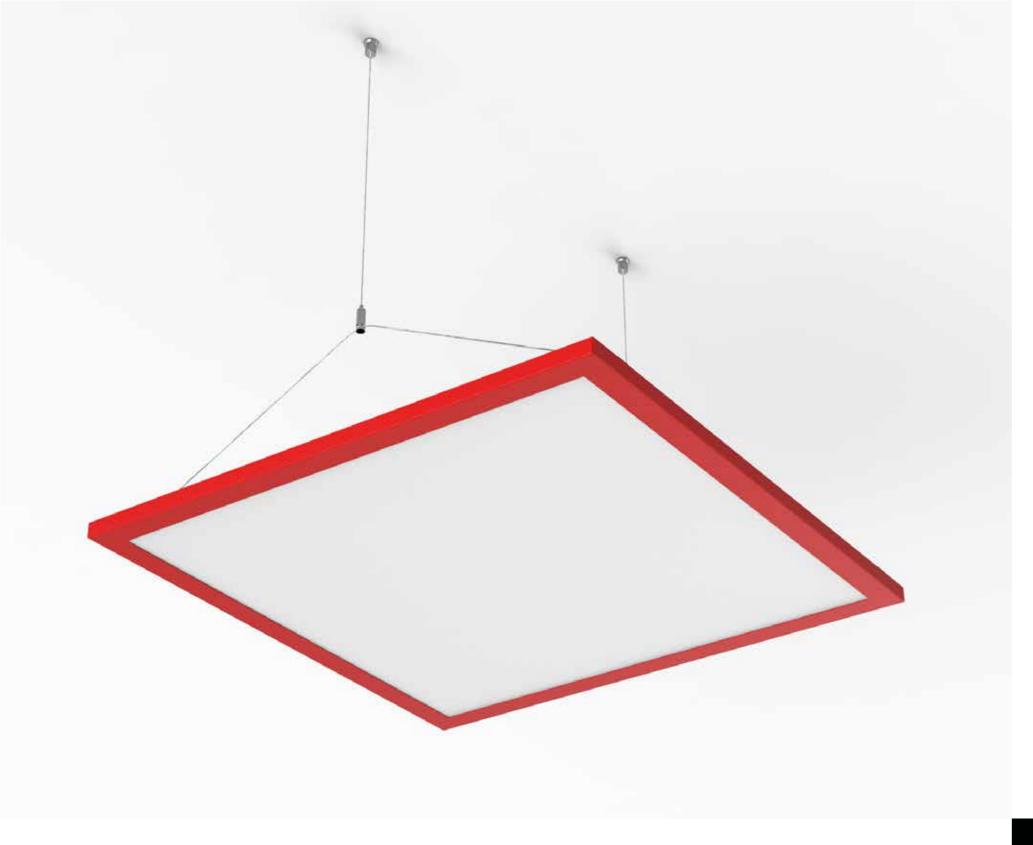

## Discover the perfect balance between aesthetics and functionality with Cleveredge Pro, the ultimate solution to illuminate your projects in style.

Our flexible suspended luminaire is meticulously crafted to transform your vision into reality, offering a tailored approach to lighting design. Available in 12 mesmerizing colors and textured finishes, including marble, concrete, and wood, Cleveredge Pro Frames are your canvas to customize, matching any RAL color of your choice.

Cleveredge Pro is designeddesigned with versatility in mind. Available in various sizes, these frames fit effortlessly into any project. Cleveredge is available in 12 texture and finish choices ranging from Wood, Concrete and Marble, or select your own custom RAL color to be painted in-house. Choose from 1 of 3 square or rectilinear sizes to suit your specific needs.