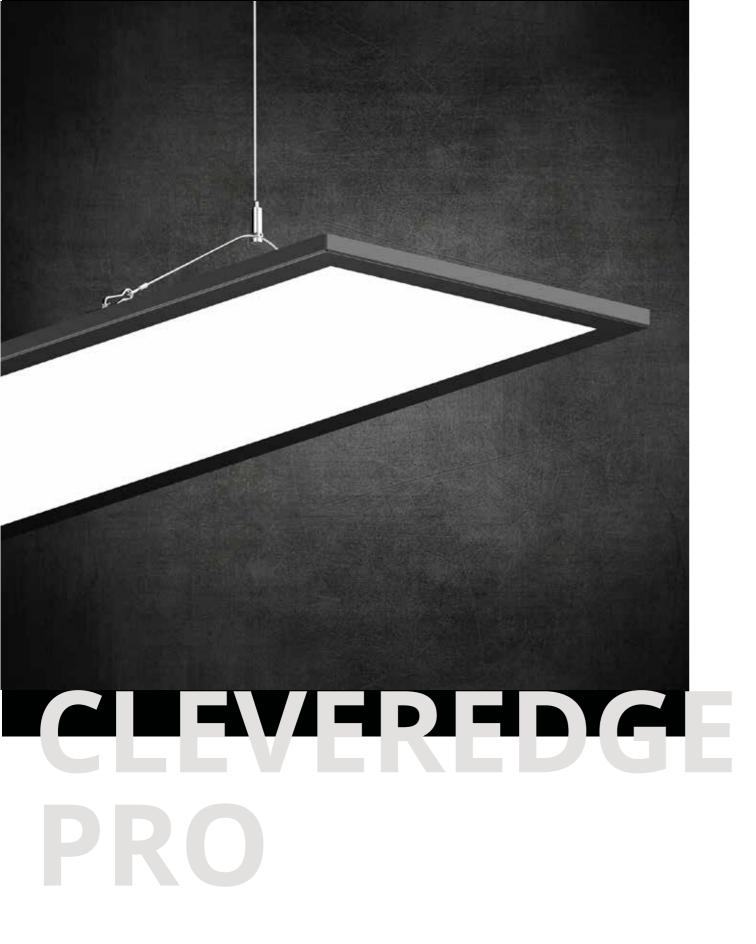

## Discover the perfect balance between aesthetics and functionality with Cleveredge Pro, the ultimate solution to illuminate your projects in style.

Our flexible suspended luminaire is meticulously crafted to transform your vision into reality, offering a tailored approach to lighting design. Available in 12 mesmerizing colors and textured finishes, including marble, concrete, and wood, Cleveredge Pro Frames are your canvas to customize, matching any RAL color of your choice.

Cleveredge Pro is designeddesigned with versatility in mind. Available in various sizes, these frames fit effortlessly into any project. Cleveredge is available in 12 texture and finish choices ranging from Wood, Concrete and Marble, or select your own custom RAL color to be painted in-house. Choose from 1 of 3 square or rectilinear sizes to suit your specific needs.