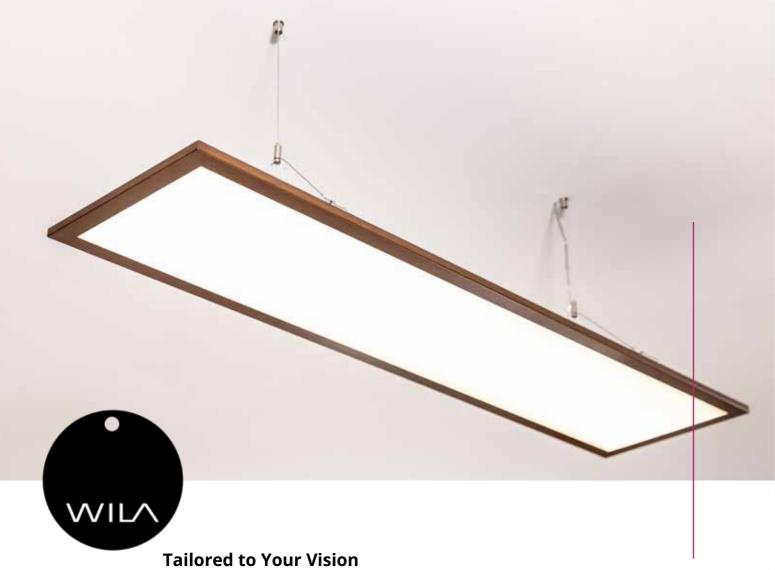

## Discover the perfect balance between aesthetics and functionality with Cleveredge Pro, the ultimate solution to illuminate your projects in style.

Our flexible suspended luminaire is meticulously crafted to transform your vision into reality, offering a tailored approach to lighting design. Available in 12 mesmerizing colors and textured finishes, including marble, concrete, and wood, Cleveredge Pro Frames are your canvas to customize, matching any RAL color of your choice.

Cleveredge Pro is designeddesigned with versatility in mind. Available in various sizes, these frames fit effortlessly into any project. Cleveredge is available in 12 texture and finish choices ranging from Wood, Concrete and Marble, or select your own custom RAL color to be painted in-house. Choose from 1 of 3 square or rectilinear sizes to suit your specific needs.