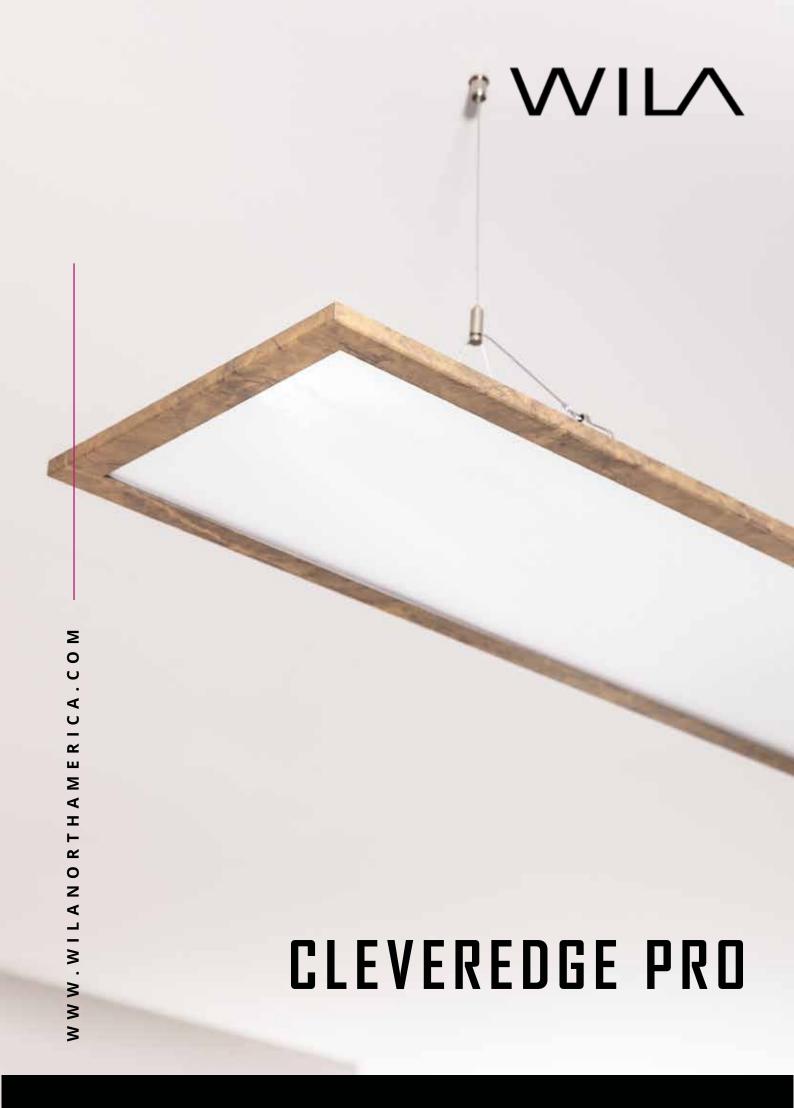

## Discover the perfect balance between aesthetics and functionality with Cleveredge Pro, the ultimate solution to illuminate your projects in style.

Our flexible suspended luminaire is meticulously crafted to transform your vision into reality, offering a tailored approach to lighting design. Available in 12 mesmerizing colors and textured finishes, including marble, concrete, and wood, Cleveredge Pro Frames are your canvas to customize, matching any RAL color of your choice.

Cleveredge Pro is designeddesigned with versatility in mind. Available in various sizes, these frames fit effortlessly into any project. Cleveredge is available in 12 texture and finish choices ranging from Wood, Concrete and Marble, or select your own custom RAL color to be painted in-house. Choose from 1 of 3 square or rectilinear sizes to suit your specific needs.