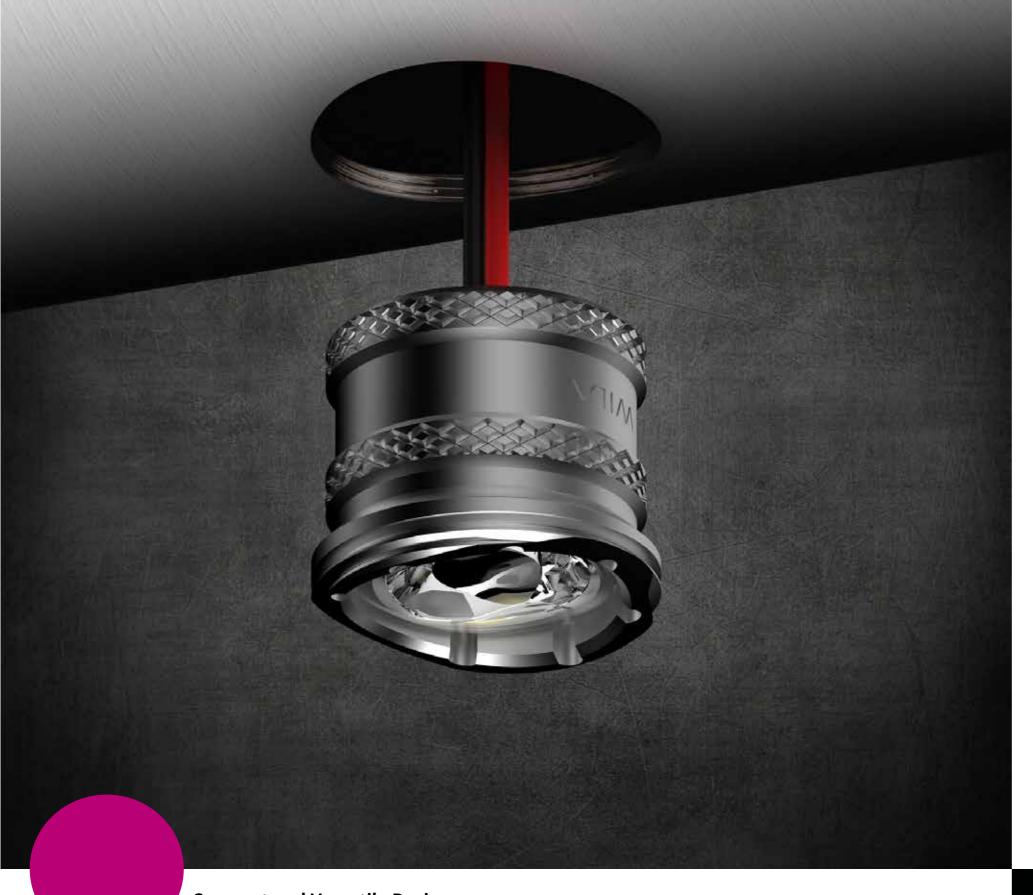

## **Compact and Versatile Design**

Puck XT boasts a compact, low-profile design, offering specifiers a versatile and straightforward installation solution. Its unobtrusive aesthetic seamlessly integrates into various environments, making it an ideal choice for diverse applications.

#### **Anti-Tamper Design and Security**

Puck XT incorporates a unique installation tool, ensuring that only authorized personnel can adjust or remove the lighting fixture. This anti-tamper feature enhances security, offering an additional layer of control over the lighting system.