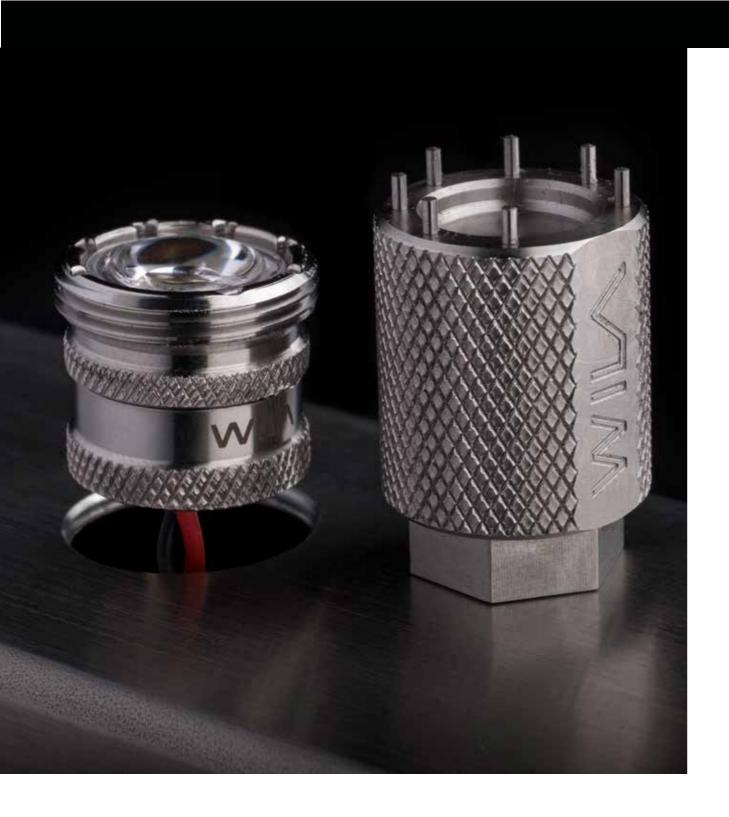

## **Compact and Versatile Design**

Puck XT boasts a compact, low-profile design, offering specifiers a versatile and straightforward installation solution. Its unobtrusive aesthetic seamlessly integrates into various environments, making it an ideal choice for diverse applications.

#### **Anti-Tamper Design and Security**

Puck XT incorporates a unique installation tool, ensuring that only authorized personnel can adjust or remove the lighting fixture. This anti-tamper feature enhances security, offering an additional layer of control over the lighting system.

#### **Versatile Installation and Remote Driver Placement**

Redefining installation possibilities, Puck XT allows the driver to be situated up to 820ft away from the last Puck, offering adaptability in various settings. With retro-fit capabilities for handrails ranging from 1.5" to 3.9" in diameter, Puck XT ensures seamless integration into your project.