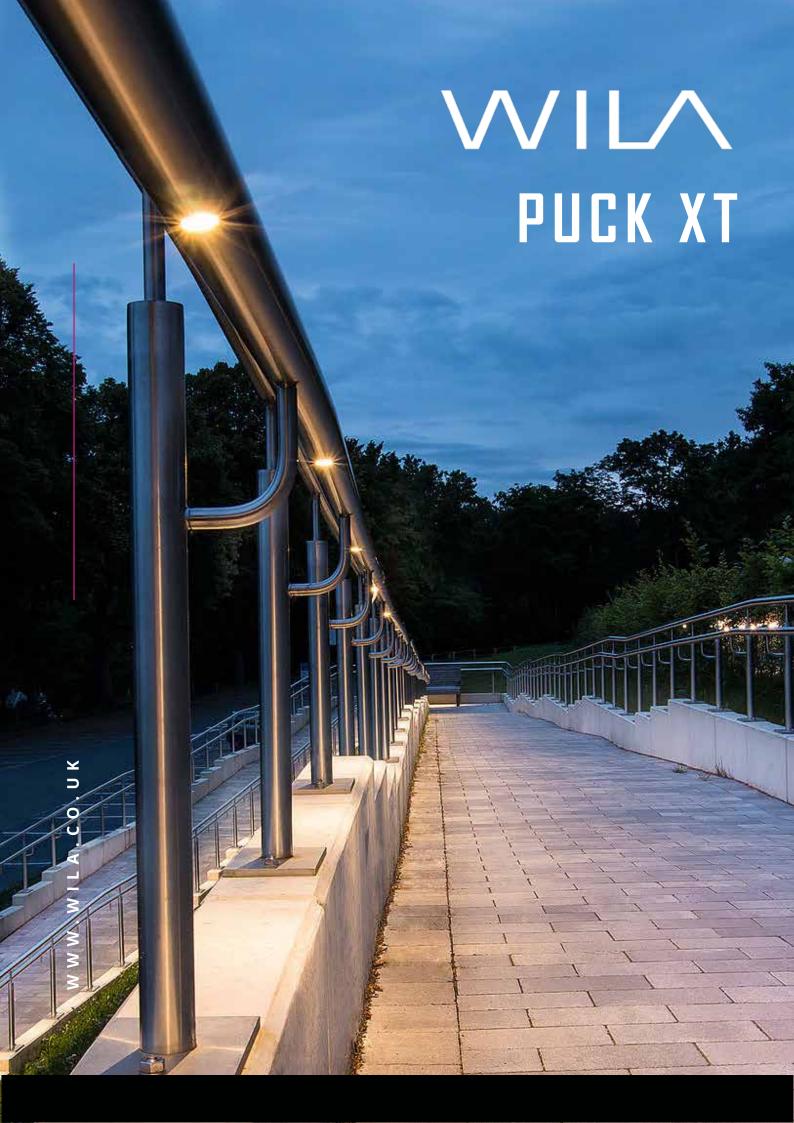

# The mighty Puck XT provides recessed illumination for internal and external handrails – round or square!

It offers a discrete way of lighting high traffic areas or accentuating features where light pollution is an issue. Puck XT has a compact low profile design providing specifiers with a versatile and easy to install solution.

## **Compact and Versatile Design**

Puck XT boasts a compact, low-profile design, offering specifiers a versatile and straightforward installation solution. Its unobtrusive aesthetic seamlessly integrates into various environments, making it an ideal choice for diverse applications.