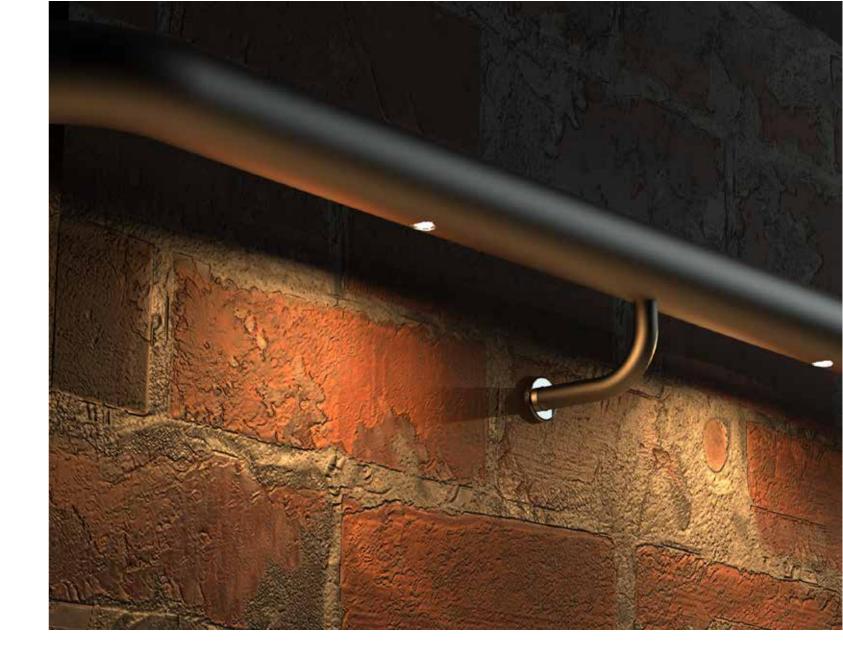

# The mighty Puck XT provides recessed illumination for internal and external handrails – round or square!

It offers a discrete way of lighting high traffic areas or accentuating features where light pollution is an issue. Puck XT has a compact low profile design providing specifiers with a versatile and easy to install solution.

## **Compact and Versatile Design**

Puck XT boasts a compact, low-profile design, offering specifiers a versatile and straightforward installation solution. Its unobtrusive aesthetic seamlessly integrates into various environments, making it an ideal choice for diverse applications.

#### **Anti-Tamper Design and Security**

Puck XT incorporates a unique installation tool, ensuring that only authorized personnel can adjust or remove the lighting fixture. This anti-tamper feature enhances security, offering an additional layer of control over the lighting system.