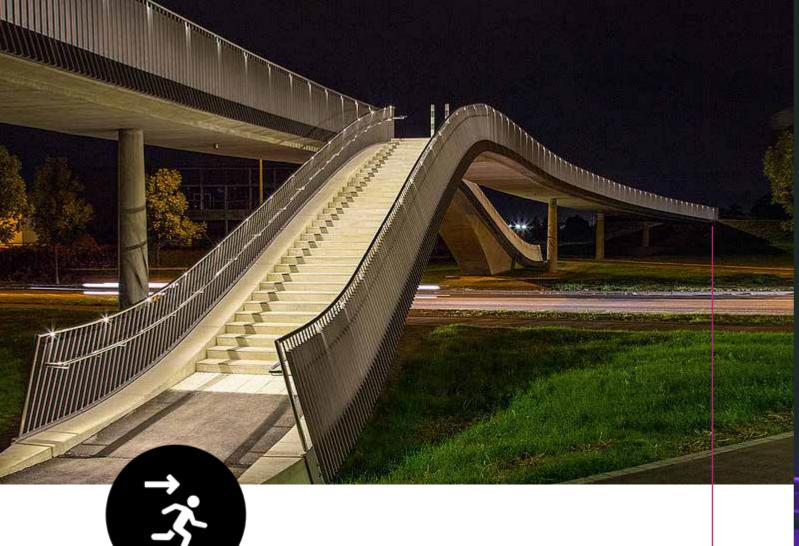

# The mighty Puck XT provides recessed illumination for internal and external handrails – round or square!

It offers a discrete way of lighting high traffic areas or accentuating features where light pollution is an issue. Puck XT has a compact low profile design providing specifiers with a versatile and easy to install solution.

# **Emergency Lighting and Minimal Maintenance**

Go beyond standard lighting solutions with Puck XT, providing emergency lighting in otherwise inaccessible locations. This feature ensures easy maintenance access in high-level lighting situations. With minimal maintenance requirements, Puck XT maintains 90% of its initial light output over an impressive lifespan of 50,000 hours (L80 B10), guaranteeing long-lasting performance.