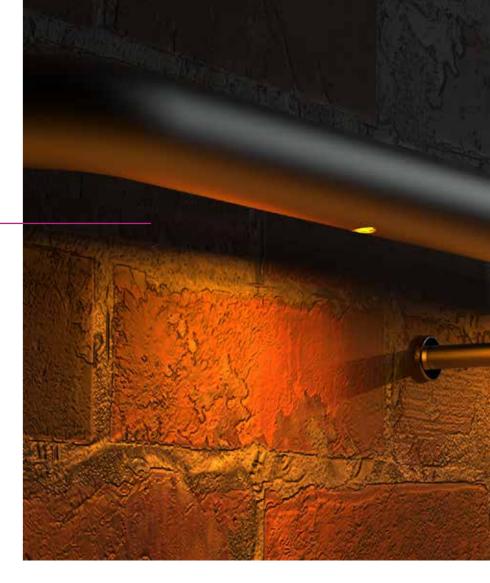

# The mighty Puck XT provides recessed illumination for internal and external handrails – round or square!

It offers a discrete way of lighting high traffic areas or accentuating features where light pollution is an issue. Puck XT has a compact low profile design providing specifiers with a versatile and easy to install solution.

### **Efficiency and Sustainability at Its Core**

Setting a new standard for efficiency, Puck XT significantly reduces energy consumption and lowers global warming potential. With an impressive efficacy of up to 123 Llm/W, this lighting solution not only effectively illuminates spaces but also aligns with environmentally conscious practices.