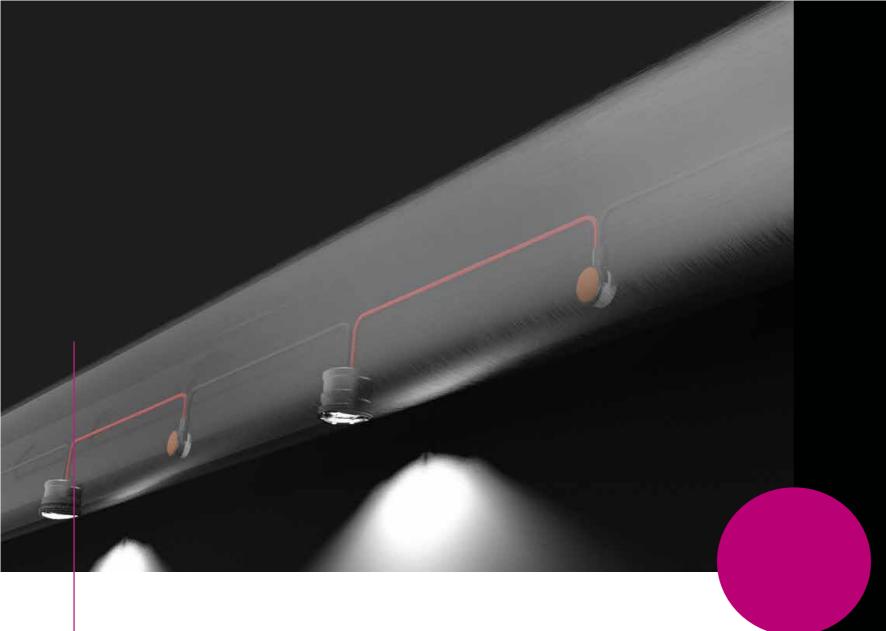

# The mighty Puck XT provides recessed illumination for internal and external handrails – round or square!

It offers a discrete way of lighting high traffic areas or accentuating features where light pollution is an issue. Puck XT has a compact low profile design providing specifiers with a versatile and easy to install solution.

## **Compact and Versatile Design**

Puck XT boasts a compact, low-profile design, offering specifiers a versatile and straightforward installation solution. Its unobtrusive aesthetic seamlessly integrates into various environments, making it an ideal choice for diverse applications.

#### **Versatile Installation and Remote Driver Placement**

Redefining installation possibilities, Puck XT allows the driver to be situated up to 820ft away from the last Puck, offering adaptability in various settings. With retro-fit capabilities for handrails ranging from 1.5" to 3.9" in diameter, Puck XT ensures seamless integration into your project.