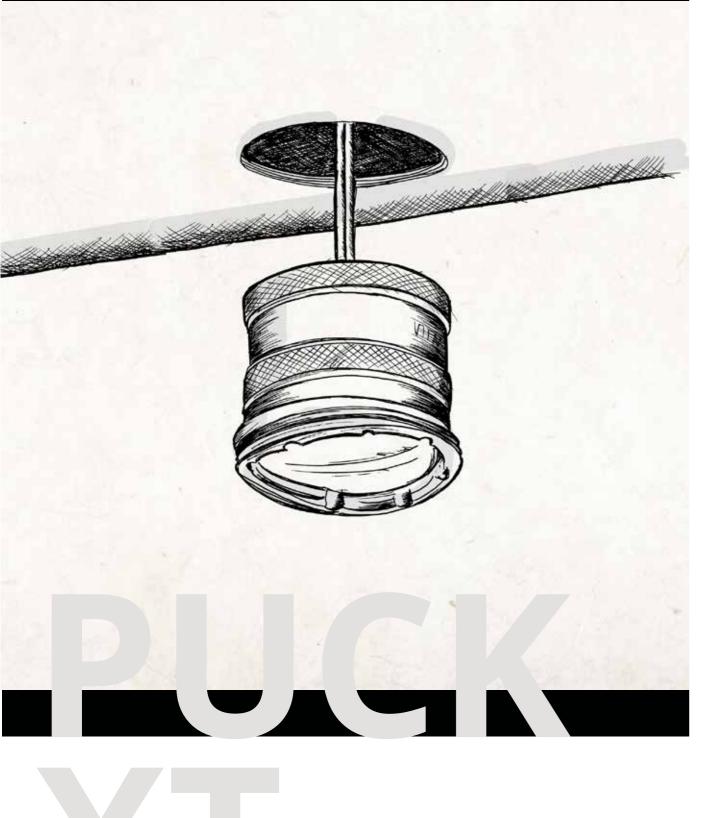

# The mighty Puck XT provides recessed illumination for internal and external handrails – round or square!

It offers a discrete way of lighting high traffic areas or accentuating features where light pollution is an issue. Puck XT has a compact low profile design providing specifiers with a versatile and easy to install solution.

#### **Versatile Installation and Remote Driver Placement**

Redefining installation possibilities, Puck XT allows the driver to be situated up to 820ft away from the last Puck, offering adaptability in various settings. With retro-fit capabilities for handrails ranging from 1.5" to 3.9" in diameter, Puck XT ensures seamless integration into your project.